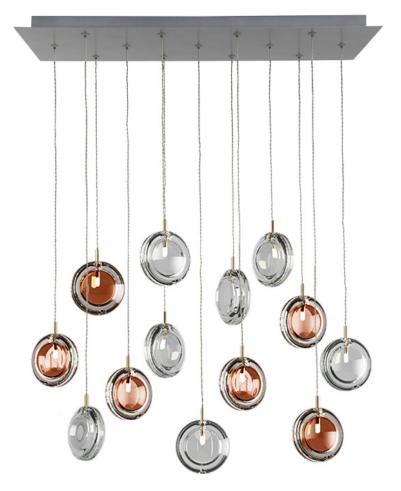

# LENS by bommo 13 WHITE & AMBER PENDANTS RECTANGULAR CHANDELIER

#### DESCRIPTION

13 White & Amber Pendants Rectangular Chandelier - Light refracted through a lens is the fundamental principle of optics. Two lenses harmoniously encapsulate their interior source, playing a symphony of lights. Classic clear crystal is offset by a single color that highlights its refraction. A hypnotic design, asking only unique composition and arrangement.

#### **Pendant Colour**

7 units of Clear 6 units of Amber

#### Pendant Size

6.2"L x 7.7"H x 3.5"D