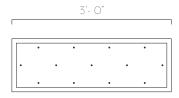

### Canopy Finish

Powder coated metal in Flat White/ Sparkle Silver

Canopy Size 36"L x 12"W x 1.5"H