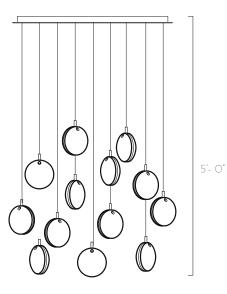

# LENS by bommo 13 WHITE & AMBER PENDANTS RECTANGULAR CHANDELIER







#### DESCRIPTION

13 White & Amber Pendants Rectangular Chandelier - Light refracted through a lens is the fundamental principle of optics. Two lenses harmoniously encapsulate their interior source, playing a symphony of lights. Classic clear crystal is offset by a single color that highlights its refraction. A hypnotic design, asking only unique composition and arrangement.

#### **TECHINCAL SPECIFICATIONS**

#### Brand

BOMMA

# Designed by

Studio deFORM

# Category

Pendant Chandelier

### Canopy Finish

Powder coated metal in Flat White/ Sparkle Silver

Canopy Size 36"L x 12"W x 1.5"H

#### **Pendant Colour**

7 units of Clear 6 units of Amber

#### Pendant Size

6.2"L x 7.7"H x 3.5"D

#### Total Drop

5'H + 2' extra wire for adjustment

#### Bulb

Dimmable G4 LED - 12V - 2W

## Rec